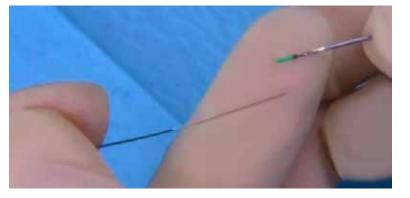

## A common difficulty

A common occurance during catheterization procedure is the difficulty and extended time spent on catheter guidewire insertion

## Our solution

Providing our customers with an ergonomic solution for angiography and interventional radiology procedures. The Smart Slider<sup>™</sup> with its unique design helps the physicians with inserting the guidewire into a therapeutic catheter. This not only creates an ergonomic solution but also can shorten procedure lengths.