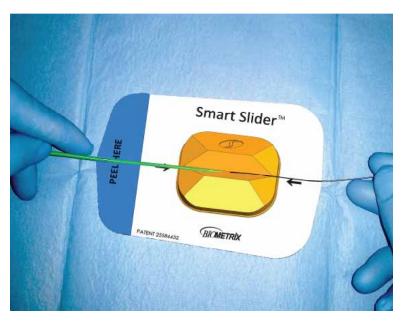

Smart Slider™ Device for easy insertion Guidewire to Catheter

## Our solution

Providing our customers with an ergonomic solution for angiography and interventional radiology procedures. The Smart Slider<sup>™</sup> with its unique design helps the physicians with inserting the guidewire into a therapeutic catheter. This not only creates an ergonomic solution but also can shorten procedure lengths.