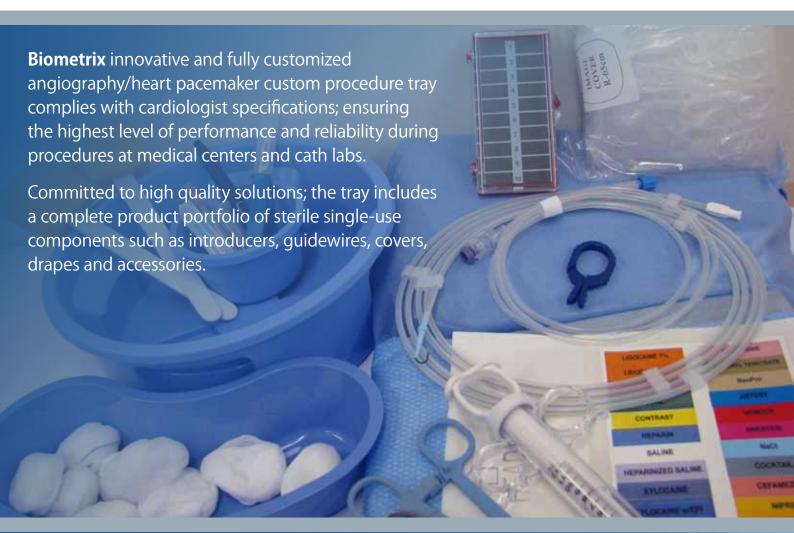

## Custom Procedure Tray for Angiography / Heart Pacemaker

Biometrix offers an extensive choice of high quality components, allowing you to create an optimized tray to save your organization time and money.

You are just a few steps away from your individual user-friendly Biometrix Angiography/heart Pacemaker CPT:

- Please select the components of your choice from the product range.
- Review the (non-sterile) sample tray, provided for your convenience.
- Discuss proposal and receive contract offer.

| Product Range                       |                                           |                        |
|-------------------------------------|-------------------------------------------|------------------------|
| ☐ Guide Wires                       | <ul><li>Reinforced and Standard</li></ul> | ☐ Needle Counters      |
| ☐ Pressure Monitoring Line          | Gowns                                     | ☐ Bowls                |
| ☐ High Pressure Lines               | ☐ Table Covers                            | ☐ Trays                |
| ☐ Rotating Pressure Adaptors        | ☐ Mayo Cover                              | ☐ Cups                 |
| ☐ Haemostatic Valve Introducer sets | Protective Covers                         | Sheet and Towel Clamps |
| ☐ Seldinger Needles                 | ☐ Image Covers                            | ☐ Custom Labels        |
| ☐ 1-3 Way Stopcocks                 | Hypodermic Needles                        | ☐ Hand Towels          |
| Extension lines                     | ☐ Syringes                                | ☐ Waste Bags           |
| ☐ IV Sets                           | Forceps                                   | Light Handle Cover     |
| ☐ Manifolds                         | ☐ Gauzes                                  | ☐ Tip Cleaner          |
| ☐ Lap Sponges                       | X-Ray Swabs                               | ☐ Tube Holder          |
| ☐ Angiography Drapes                | ☐ Scalpels                                | Electrosurgical Pencil |
| ☐ Heart Pacemaker Drapes            | Sponge Sticks                             | ☐ Finger Grip Syringe  |