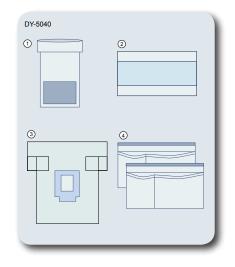

## Laparatomy Kit \_\_\_\_\_

| Code    | No. | Bill of Materials                | Qty. |
|---------|-----|----------------------------------|------|
| DY-5040 | 1   | Mayo Cover 80X140cm              | 1    |
|         | 2   | Table Cover 150X250cm            | 1    |
|         | 3   | Laparotomy Drape with Steridrape | 1    |
|         | 4   | Diathermy Pouch 45X50cm          | 2    |

Qty/Box: 5