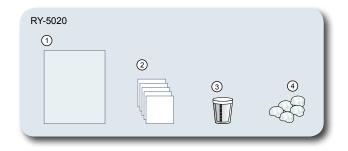

### Minor Surgery Pack \_\_\_\_

| Code    | No. | Bill of Materials        | Qty. |
|---------|-----|--------------------------|------|
| RY-5020 | 1   | Drape 50 x 60cm          | 1    |
|         | 2   | Gauze Sponge 7.5 x 7.5cm | 5    |
|         | 3   | Cup 60cc                 | 1    |
|         | 4   | Cotton Wool Ball         | 5    |

Qty/Box: 25