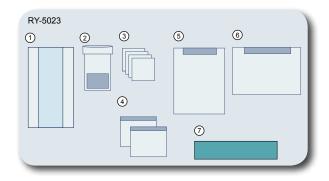

#### Universal Pack \_\_\_\_\_

| Code        | No. | Bill of Materials       | Qty. |  |  |
|-------------|-----|-------------------------|------|--|--|
| RY-5023     | 1   | Table Cover 150 x 250cm | 1    |  |  |
|             | 2   | Mayo Cover 80 x 140cm   | 1    |  |  |
|             | 3   | Hand Towels             | 4    |  |  |
|             | 4   | Side Drapes 75 x 100cm  | 2    |  |  |
|             | 5   | Foot Drape 170 x 200cm  | 1    |  |  |
|             | 6   | Head Drape 240 x 150cm  | 1    |  |  |
|             | 7   | O.P. Tape 10 x 50cm     | 1    |  |  |
| Qty/Box: 10 |     |                         |      |  |  |