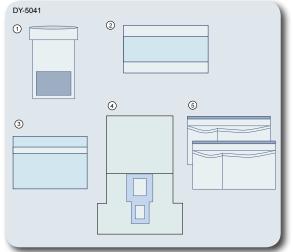

### Abdominal Lithotomy Kit \_\_\_\_\_

| Code    | No. | Bill of Materials                         | Qty. |  |
|---------|-----|-------------------------------------------|------|--|
| DY-5041 | 1   | Mayo Cover 80X140cm                       | 1    |  |
|         | 2   | Table Cover 150X250cm                     | 1    |  |
|         | 3   | Drape 50x50cm with 5cm adhesive strip     | 1    |  |
|         | 4   | Abdominal Lithotomy Drape with Steridrape | 1    |  |
|         | 5   | Diathermy Pouch 45X50cm                   | 2    |  |
|         |     |                                           |      |  |

Qty/Box: 5